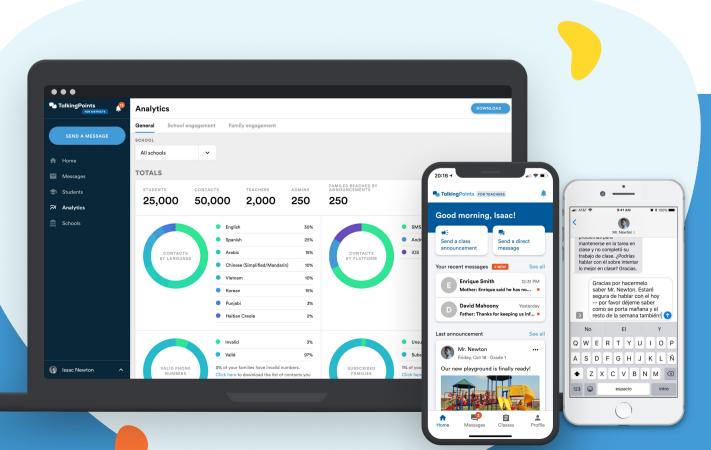

# **Admin Family Connect**

#### Engage equitably with all families using an enhanced suite of tools

The TalkingPoints Admin Family Connect suite gives site and district administrators the tools they need to build effective family-school partnerships.

# Administrators can engage directly with families through personalized and accessible communications: